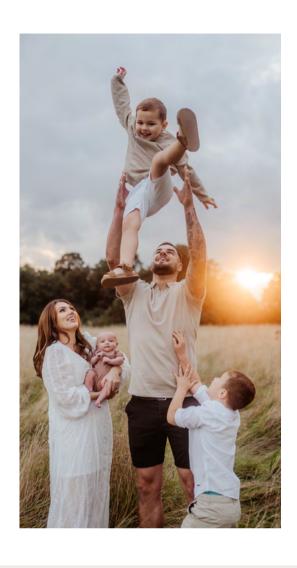

#### **SUNSET SESSIONS**

Perfect for when little ones are over one and walking! Shoots are always at sunset, so depending on the time of year shoot time will vary. Location can be discussed, big open fields work perfectly! At certain times of the year I offer sessions in Poppy, Sunflower, Lavender fields sessions, these sessions are super limited and always sell out quickly! These are shorter sessions. Sunset sessions are available throughout the year, and are 45mins – 1 hour, I love the colder sunset, with chunky knits and cosy jumpers. Summer sunset sessions are always super popular so be sure to secure a date early!