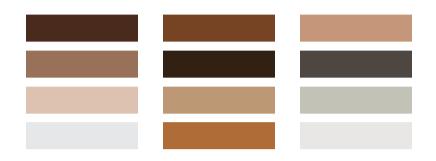

# FAMILY SHOOT Colour palette

"A GOOD SNAPSHOT KEEPS A MOMENT FROM RUNNING AWAY"

As a general rule, neutrals are key! Keep things simple and opt for creams, beige, whites, but mixing in some earthy tones like khaki greens, burnt oranges and dark reds can really make your images pop! Add texture too with a knit. For Poppy/ Lavender, Blossom & Sunflower sessions there will be a separate style guide.