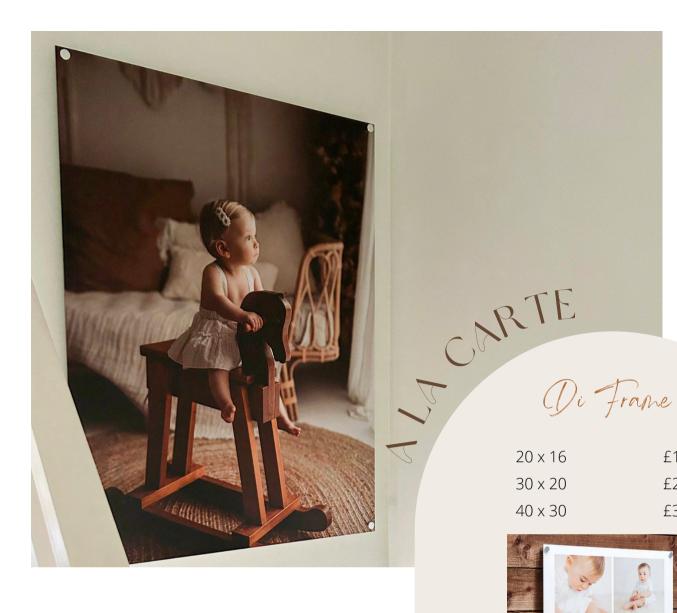

### A LA CARTE

pricing guide

It is one thing to see images on the computer. It is something entirely different to hold the photos in your hand that makes your memories more meaningful.

| Prints  |    |
|---------|----|
| 5 x 7   | £3 |
| 8 x 10  | £4 |
| 11 x 14 | £5 |
| 16 x 20 | £6 |
| 20 x 30 | £7 |
| 24 x 36 | £8 |
|         |    |

# Birch

| 8 x 8   | £150 |
|---------|------|
| 16 x 16 | £200 |
| 20 x 20 | £250 |
| 24 x 24 | £300 |
| 30 x 30 | £400 |

20 x 16 £180 30 x 20 £250 40 x 30 £300

Di Frame's are a modern way to display your photographs. Your photograph is printed, heat sealed and mounted onto a 3mm Aluminium Panel. Di's come with either Black or Silver hanging posts. Photobooks