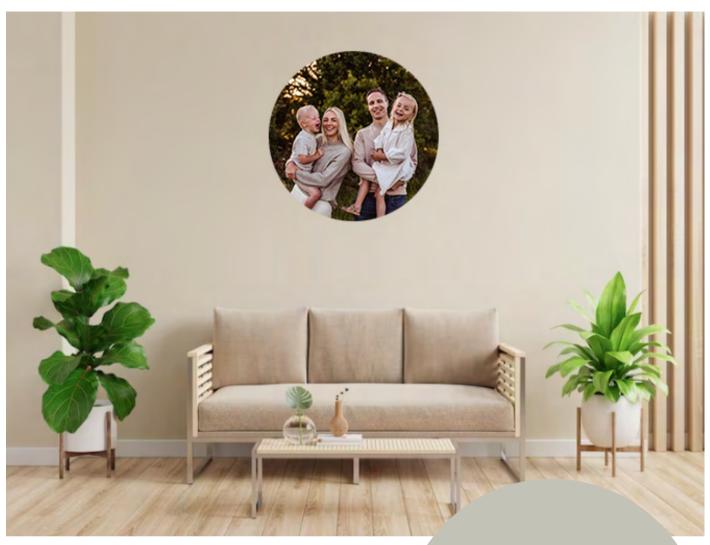

Prints can be ordered in any size, so if you have a specific requirement please let me know

"PHOTOGRAPHY TAKES AN INSTANT OUT OF TIME. ALTERING LIFE BY HOLDING IT STILL."

The Birch Circle is a unique wall product. People will comment on it every time they visit. You may have noticed mine in the studio, one of my favourite products, works perfectly in the hallway, living room or nursery.

# Birch

| 8 x 8   | £150 |
|---------|------|
| 16 x 16 | £200 |
| 20 x 20 | £250 |
| 24 x 24 | £300 |
| 30 x 30 | £400 |

20 x 16 £180 30 x 20 £250 40 x 30 £300

Di Frame's are a modern way to display your photographs. Your photograph is printed, heat sealed and mounted onto a 3mm Aluminium Panel. Di's come with either Black or Silver hanging posts. Photobooks