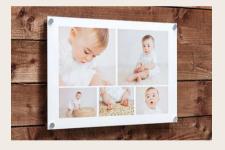

# Birch

| 8 x 8   | £150 |
|---------|------|
| 16 x 16 | £200 |
| 20 x 20 | £250 |
| 24 x 24 | £300 |
| 30 x 30 | £400 |

20 x 16 £180 30 x 20 £250 40 x 30 £300

Di Frame's are a modern way to display your photographs. Your photograph is printed, heat sealed and mounted onto a 3mm Aluminium Panel. Di's come with either Black or Silver hanging posts. Photobooks